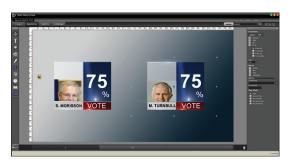

#### Professional CG Designer with multiple functionalities

**Media Grafix** - A complete software solution for real time character generation. Features of Media Grafix includes animated backgrounds, movements and effects on text, images, clocks, animated logos, dates, score boards, election statistics, crawl & news tickers. With Media Grafix you can display graphical contents such as text, logos and animations, crawls, tickers and scrolls with dynamic contents or metadata retrieved from external data sources, like Notepad, WordPad etc. Media Grafix can be deployed on a separate PC equipped with **BlackMagic Decklink 4K Extreme** Card that will make it easier for operators to use it independently without disrupting the playout. High quality lossless video output and ease of use allow Media Grafix to be used for News Graphic, live production in debates, talk shows, sports and entertainment.

### Professional CG Designer with multiple functionalities

- Multiple CG layers
- Internal Keying & External Keying
- Decklink Extreme Output
- Output Preview
- Inbuilt CG Designer
- CG Preview in Designer
- Link with External Data Sources like NotePad / WordPad
- Time Based & Event Based CG Scheduling
- Set Auto Expire in CG
- CG Grouping
- PNG, SWF, TGA Images & Sequences can be imported to CG Designer
- CG Client supports CG Editing & ON/OFF from the desk